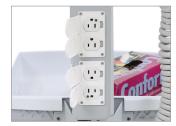

## Tailored Solutions Vaccination Cart

| NON-POWERED VACCINATION CART |                                               |
|------------------------------|-----------------------------------------------|
| SV41-6100-0                  | Non-powered StyleView® Laptop Cart            |
| 97-989                       | SV Primary Storage Drawer, Single Tall        |
| 98-134                       | SV Front Tray                                 |
| 98-136-216                   | SV Wire Basket, Small                         |
| 97-780-194                   | SV Scanner Shelf                              |
| 97-466-214                   | Medical-Grade Power Strip                     |
| 98-414-251                   | SV Sharps Container Drawer-Mount Bracket Kit* |
| CFG588                       | Pre-delivery Assembly                         |

## ADDITIONAL OPTIONAL ACCESSORIES

SV Primary Storage Drawer, Single Tall

SV Front Tray

SV Wire Basket, Small

SV Scanner Shelf

Medical-Grade Power Strip

SV Sharps Container Drawer-Mount Bracket Kit

LiFeKinnex Power System