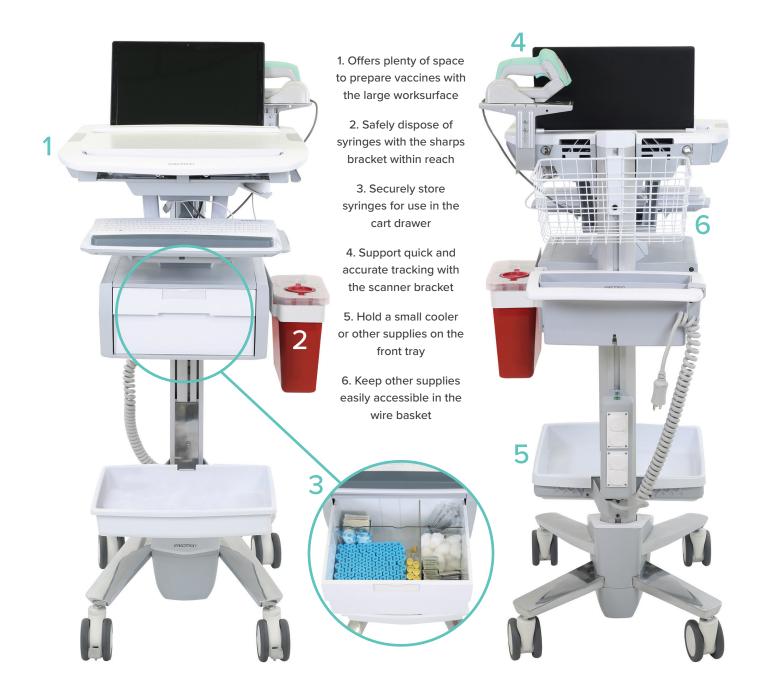

## Enable safe and efficient vaccinations beyond clinic walls

Support flexible and safe vaccination for COVID-19 and more with our configurable vaccination cart. From clinics to parking lots, the cart easily travels to any location. It offers convenient access to the essential supplies administrators need for curbing further infection spread and for accurate distribution and tracking. Optional hot swap battery power ensures uninterrupted workflows for lengthy shifts.

## Tailored Solutions Vaccination Cart

| NON-POWERED VACCINATION CART |                                               |
|------------------------------|-----------------------------------------------|
| SV41-6100-0                  | Non-powered StyleView® Laptop Cart            |
| 97-989                       | SV Primary Storage Drawer, Single Tall        |
| 98-134                       | SV Front Tray                                 |
| 98-136-216                   | SV Wire Basket, Small                         |
| 97-780-194                   | SV Scanner Shelf                              |
| 97-466-214                   | Medical-Grade Power Strip                     |
| 98-414-251                   | SV Sharps Container Drawer-Mount Bracket Kit* |
| CFG588                       | Pre-delivery Assembly                         |

## ADDITIONAL OPTIONAL ACCESSORIES

SV Primary Storage Drawer, Single Tall

SV Front Tray

SV Wire Basket, Small

SV Scanner Shelf

Medical-Grade Power Strip

SV Sharps Container Drawer-Mount Bracket Kit

LiFeKinnex Power System