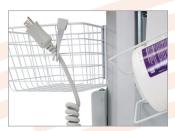

| OPTIONAL ACCESSORIES INCLUDED IN KIT |                                     |
|--------------------------------------|-------------------------------------|
| 97-464                               | Coiled Extension Cord Accessory Kit |
|                                      |                                     |
|                                      |                                     |
|                                      |                                     |
|                                      |                                     |
|                                      |                                     |

## ADDITIONAL OPTIONAL ACCESSORIES

SV Primary Storage Drawer, Single Tall

SV Front Tray

SV Wire Basket, Small

SV Scanner Shelf

Medical-Grade Power Strip

SV Sharps Container Drawer-Mount Bracket Kit

LiFeKinnex Power System

T-Slot Wipes Holder

Sharps Container T-Slot Bracket Kit

SV Storage Bin

Coiled Extension Cord
Accessory Kit

Utility Shelf